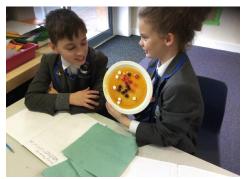

and how it might be read linked to how the characters are feeling. We work in groups and sometimes we choose to act out what the character is doing as well as focusing on how the character is saying the words. We then perform for the rest of the class. This shows our risk-taking and resilient learning behaviours. We also show respect while others are performing.





In science, we have been learning about the circulatory system – how the heart works and its importance. As part of this, we have been looking at blood, its importance and role in the body. We have learned that blood is made up of lots of different components all of which have an important role in our body: red blood cells, white blood cells, platelets and plasma. To help us remember, we created our own 'blood' using sweets.