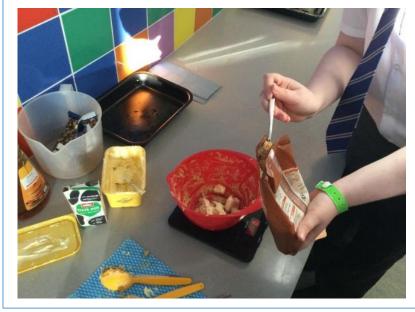

n with our differences we can work together. We also had anti-bullying wristbands on sale at £1 each (These are still available if you would like to purchase one for your child).



We have been showing our resilience during our challenges, where we are showing what we know in Reading, Writing and Maths.

Reflecting on last week we really enjoyed the different activities we got to take part in during Remembrance Arts Day. We worked with lots of different teachers, who visited us in our classrooms and supported us with opportunities to improve our sketching, collage and watercolour.

Over the last few days, we have had a wonderful time making cookies for Children in Need. Thanks to contributions we made quite a lot of money at the bake sale and look forward to dressing in spots on Friday.





### YEAR 6C

What another wonderful few weeks 6C have had. As readers, we have enjoyed reading the first few chapters of the book 'Pig Heart Boy'. The children have thoroughly enjoyed immersing themselves into this book with lots of strong predictions and comprehension skills. As writers, we have loved reading persuasive letters from our school chairs about how we need to look after them more. We have used disciplinary knowledge from these to create our own persuasive letters and adverts from/for different objects.

Who said long division was difficult? NOT 6C! As mathematicians, we have been smashing it at long division and have even used our knowledge of all four operations to challenge ourselves with multi step problems and might I add with a lot of success! Well done 6C! We are loo