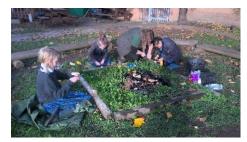

tion on our history topic, 'Stone Age to Iron Age'. We had a great time exploring the pre-history timeline, looking at artefacts, making pottery, fire striking and weaving fences to make round houses. We then went for a walk to see a real iron age fort and learnt all about 'raiders' and 'traders'.





We have also been enjoying music lessons with Miss Harper and playing the Ukulele. We have learnt to play and perform some fun pieces of music.



In maths we have been using formal methods to solve subtraction problems with exchanges. We have now moved onto multiplication and division, learning our 3, 4 and 8 times tables.

Lots of news from Year 4.

Since our last update we have considered our school environment and spent an afternoon collecting litter from around the school grounds.









We have begun attending Forest School on a Monday afternoon where we found a newt and plenty of mud and worms.

We have reflected on Remembrance Day and wrote some heart-warming acrostic poems on this theme. We are looking forward to making treats to sell for Children in Need.

More recently we have been joined by a very early Christmas Elf who behaves beautifully during lesson times, but hides from us overnight.

In Maths, our focus is multiplication. We are looking at different methods to help us remember our timetables and calculate answers in class. We continue to test our speed of recall and recognising patterns within our calculations.

In history, we are learning about the Ancient Greeks, and we have gained a Trojan Horse in our classroom too. Our writing theme is linked to this