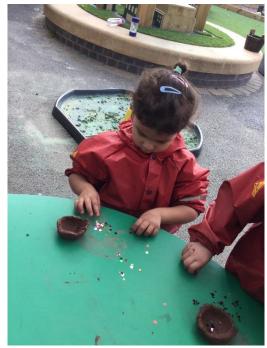

The children have also been raising money for Children in Need and we are so proud of them as they have sold cakes and worn something spotty to raise as money as we can for this charity. Next week we will reveal the grand total!