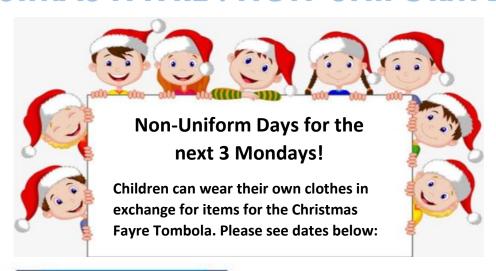

| Year 1 & Year 2                       |                           |       |       |

### CHRISTMAS FAYRE: NON-UNIFORM DAYS



### Monday November 21st



Bring in a sealed bottle for our bottle tombola... New bottles - In a bottle bag if possible please!















Bring in some chocolate for our chocolate tombola Sealed packets/boxes only please!





### Monday December 5th



Bring in any unwanted, unused gifts or gift sets Sealed packets/boxes only please!













# Friday 18th November

The children can wear something spotty with their uniform and bring in a donation of £1 towards children in need.

The bake sales held this week have been a huge success so thank you for your support.

We are also hoping to repeat our 'Pudsey in coins' on the playground again this year so would appreciate any loose change donations that you can send in.

### After School Clubs

Next week is the final week of clubs