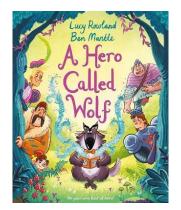

In Reading we have been exploring the book 'A Hero Called Wolf' and have developed our summarising skills to write a brief summary of the story. We have also used our 'underlining key words' strategy to answer comprehension questions about the story.