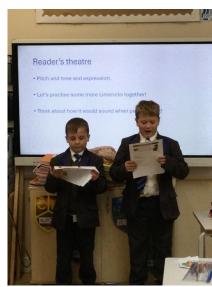

We have been learning lots in Year Four over the last few weeks.

In reading we have been looking at Limericks exploring the structure and rhyming words. As part of this learning, we took part in a Reader's theatre session which is where we read aloud our text. We have enjoyed saying a range of limericks and even performed them to the rest of the class – sometimes with actions.