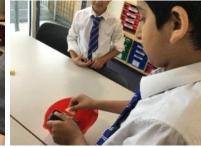

As scientists we have explored the circulatory system and used sweets to make the four components of blood. Please challenge us and ask us what they are! We thoroughly enjoyed eating the sweets once we had made our 'blood'.