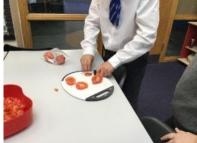

This half term we will be continuing our Dance skills on Tuesdays and moving onto Hockey on Thursdays – Make sure to have your kit in school!

Over this half term, as readers and writers, we have been identifying features of suspense texts to show character and setting and how we can apply these to our independent applications. We have thoroughly enjoyed immersing ourselves into our wider curriculum. During DT, we used all the disciplinary knowledge learnt over our Carnforth journey to chop, peel and grate the ingredients needed to create our own wartime pasties. These reflect what the soldiers of WWII would have had in the trenches. Might we also say that they were VERY tasty and much better than the shop-bought pasties we tried!