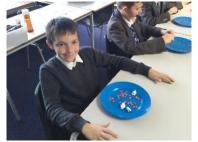

As scientists we have explored the circulatory system and used sweets to make the four components of blood. Please challenge us and ask us what they are! We thoroughly enjoyed eating the sweets once we had made our 'blood'.