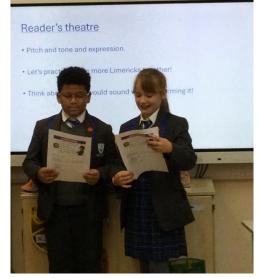

We have been learning lots in Year Four over the last few weeks.

In reading we have been looking at Limericks exploring the structure and rhyming words. As part of this learning, we took part in a Reader's theatre session which is where we read aloud our text. We have enjoyed saying a range of limericks and even performed them to the rest of the class – sometimes with actions.