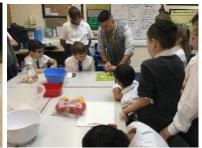

This half term we will be continuing our Dance skills on Tuesdays and moving onto Hockey on Thursdays – Make sure to have your kit in school!

Over this half term, as readers and writers, we have been identifying features of suspense texts to show character and setting and how we can apply these to our independent applications. We have thoroughly enjoyed immersing ourselves into our wider curriculum. During DT, we used all the disciplinary knowledge learnt over our Carnforth journey to chop, peel and grate the ingredients needed to create our own wartime pasties. These reflect what the soldiers of WWII would have had in the trenches. Might we also say that they were VERY tasty and much better than the shop-bought pasties we tried!