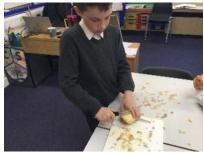

This half term we will be continuing our Dance skills on Tuesdays and moving onto Hockey on Thursdays – Make sure to have your kit in school!

Over this half term, as readers and writers, we have been identifying features of suspense texts to show character and setting and how we can apply these to our independent applications. We have thoroughly enjoyed immersing ourselves into our wider curriculum. During DT, we used all the disciplinary knowledge learnt over our Carnforth journey to chop, peel and grate the ingredients needed to create our own wartime pasties. These reflect what the soldiers of WWII would have had in the trenches. Might we also say that they were VERY tasty and much better than the shop-bought pasties we tried!