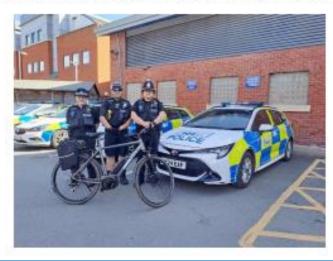

## Look behind scenes at Worcester Police Station Open Day

Come along and look behind the scenes at Worcester Police Station at our Open Day event this Sunday (13 April).

Tours of the custody block, a visit from our West Mercia Police mascot PD Peeler, classic police cars and lots for families to do are among the attractions for members of the public.

People are invited to come along to meet their local policing teams, as well as the chance to meet our police dogs and their handlers and check out our police vehicles.

It's a chance to speak to some of your local officers and even find out how you could join West Mercia Police. The event runs from 10am until 3pm and is open to all ages.