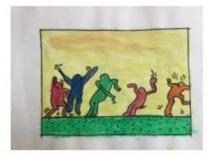

What a great spring term we have had this year! We have worked really hard consolidating previous learning and building on this by learning new things. Have a look at what we have been up to:

As artists, we have been using our previously done drawing skills and making them even better by adding in some painting skills. Drawing inspiration from our artist Keith Harring, we looked at using different colours and movement lines to make our pictures come to life. Check out some of our work by Hope, Lily, Matilda and India-Mai: