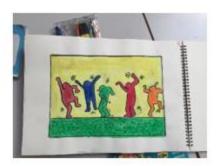

What a great spring term we have had this year! We have worked really hard consolidating previous learning and building on this by learning new things. Have a look at what we have been up to:

As artists, we have been using our previously done drawing skills and making them even better by adding in some painting skills. Drawing inspiration from our artist Keith Harring, we looked at using different colours and movement lines to make our pictures come to life. Check out some of our work by Hope, Lily, Matilda and India-Mai: