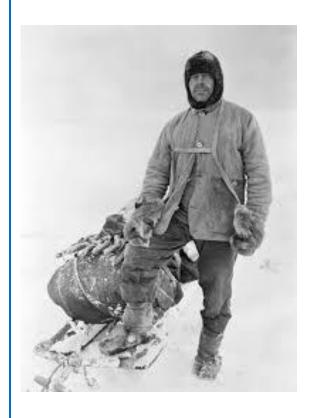

Year 1 have had a brilliant term, learning about a significant person from history, Robert Falcon Scott (an explorer who travelled to the South Pole).

The children have learnt about why he was so significant and what he did during his expedition. We have looked at what equipment you would need to travel in Antarctica and played in our explorer base camp. We have also read the story 'The Great Explorer' and written our own versions.