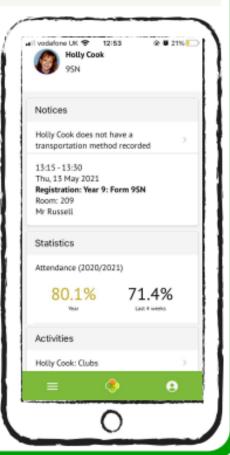

# We're using Arbor's free Parent Portal and Parent App

#### We've chosen Arbor to help us manage our school.

Arbor is a simple, smart and cloud-based MIS (Management Information System), which helps us work faster, smarter and more collaboratively as a school. The Parent App and Parent Portal mean we can keep you informed about your child's life at school in a much more accessible way. Log into Arbor to see and update your child's information, get live updates and make payments or bookings on the go!

The Parent Portal works on Google Chrome (computer or laptop) and you can download the Parent App from the App Store or Google Play Store on your phone (Android 5.0; iOS 10.0 and upwards).