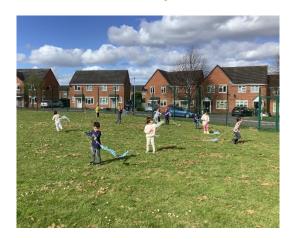

process in action!

When we came back to school, we were inspired by our trip and the story 'Somebody swallowed Stanley' to reuse old plastic bags and turn them into something new. We used our design, cutting and measuring skills to turn the bags into kites. We then took them out onto the field on a windy day and had lots of fun flying them!