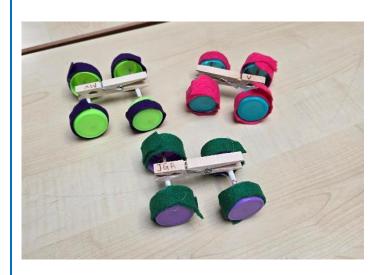

As part of our learning, we discovered that there is no permanent population in Antarctica but lots of scientists live there for short periods whilst they are working and studying the landscape, weather and animals. We looked at the vehicles that Antarctic explorers use and how their wheels need to grip onto the snow and ice.

Children built their own cars including wheels and axels made from straws, pegs and bottle tops.

We then chose material to wrap around the tyres to ensure good grip.

We used the information from our science experiment about the different types of materials to decide what to use on the tyres.