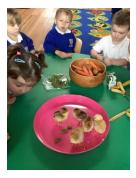

In DT, we have nearly completed our shad capturers and are very excited to be heading to Diglis Island and Fish Pass to learn more about Worcester's efforts to save the shad.

Miss East's highlight of the term was seeing each child's face light up as they held the newborn chicks from Nursery!