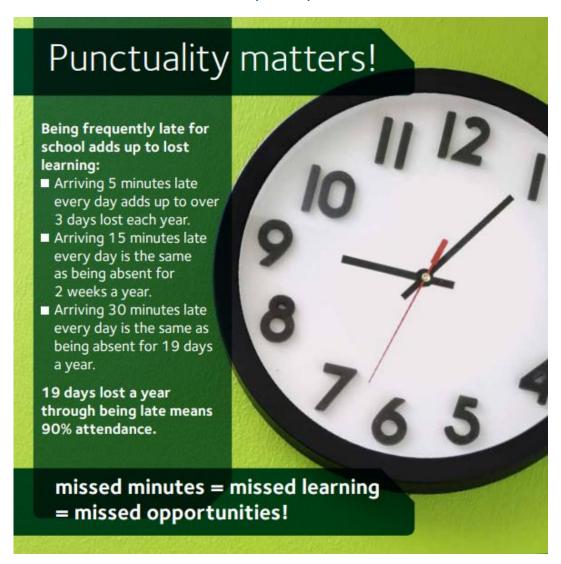

Please remember that if your child(ren) are unwell and will not be attending school, please make sure you contact the school to inform them **each** day they are absent.