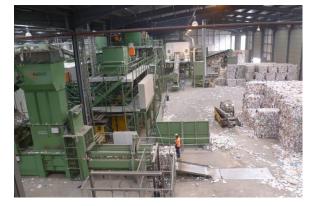

# RECEPTION

Reception have been learning all about waste, composting and recycling. We went on a trip to EnviroSort where we learnt lots of facts about how things are recycled and the things they find at recycling centers. We then got to go onto the viewing platform and see the

process in action!

When we came back to school, we were inspired by our trip and the story 'Somebody swallowed Stanley' to reuse old plastic bags and turn them into something new. We used our design, cutting and measuring skills to turn the bags into kites. We then took them out onto the field on a windy day and had lots of fun flying them!