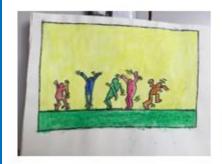

What a great spring term we have had this year! We have worked really hard consolidating previous learning and building on this by learning new things. Have a look at what we have been up to:

As artists, we have been using our previously done drawing skills and making them even better by adding in some painting skills. Drawing inspiration from our artist Keith Harring, we looked at using different colours and movement lines to make our pictures come to life. Check out some of our work by Hope, Lily, Matilda and India-Mai: