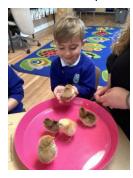

In DT, we have nearly completed our shad capturers and are very excited to be heading to Diglis Island and Fish Pass to learn more about Worcester's efforts to save the shad.

Miss East's highlight of the term was seeing each child's face light up as they held the newborn chicks from Nursery!