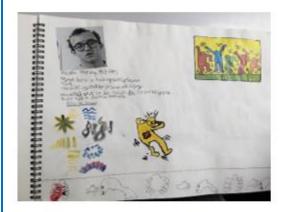

What a great spring term we have had this year! We have worked really hard consolidating previous learning and building on this by learning new things. Have a look at what we have been up to:

As artists, we have been using our previously done drawing skills and making them even better by adding in some painting skills. Drawing inspiration from our artist Keith Harring, we looked at using different colours and movement lines to make our pictures come to life. Check out some of our work by Hope, Lily, Matilda and India-Mai: