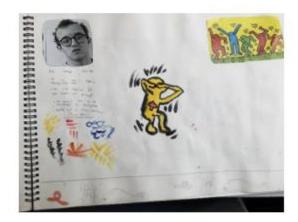

What a great spring term we have had this year! We have worked really hard consolidating previous learning and building on this by learning new things. Have a look at what we have been up to:

As artists, we have been using our previously done drawing skills and making them even better by adding in some painting skills. Drawing inspiration from our artist Keith Harring, we looked at using different colours and movement lines to make our pictures come to life. Check out some of our work by Hope, Lily, Matilda and India-Mai: