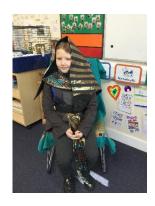

As scientists, we have explored light, how shadows are made and investigated how shadows can be changed.

As historians, we have learnt all about Ancient Egypt. This has been a really fun unit and the children have soaked up every last bit of knowledge they possible could. Ancient Egypt has also linked into our reading and writing units. Our reading focus has been The Egyptian Cinderella. Does that remind you of another story? In writing, we have written our own non-chronological report to inform others on Ancient Egypt.

As artists, we have explored clay and different ways of moulding it. To begin our current unit, we reactivated the sticky knowledge learnt in Year 2 to make a clay pinch pot. By the end of this art unit, we will have made our very own ancient Egyptian pot!